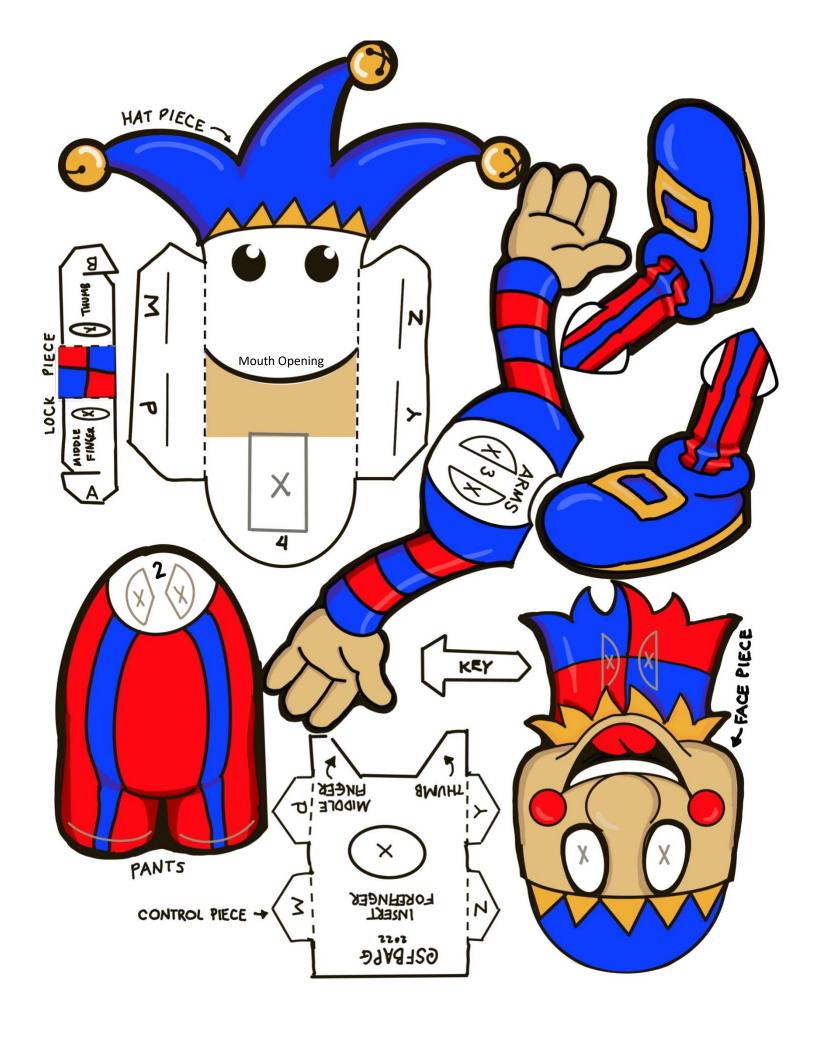

## Willy The Jester Paper Puppet SFBAPG

## To Assemble:

- 1. Carefully cut out each piece
- 2. Cut and punch out openings marked with an X
- 3. Fold back on all dotted lines
- 4. Insert tabs A and B into slots on the shirt of the Face Piece
- 5. Lay Face Piece face down and place Pants piece on it with tabs A and B going through slot 2
- 6. Lay Arms piece with tabs A and B going through slot 3
- 7. Using a blade, carefully cut around the bottom of the mouth creating a tongue-tab; Then slit the smiley portion on the hat piece and insert tongue-tab through the mouth opening
- 8. Hook tabs A and B together and lock all the layered pieces by inserting Key into the small openings at the base of the lock piece
- 9. Fasten Control Piece with tabs M, P, Y, and Z
- 10. Bend back wings on knees and insert into corresponding slots on pants.

## To Operate:

- 1. Hold Lock Piece with thumb and middle finger where indicated
- 2. Insert index finger to move the mouth and eyes (and hat) up and down.